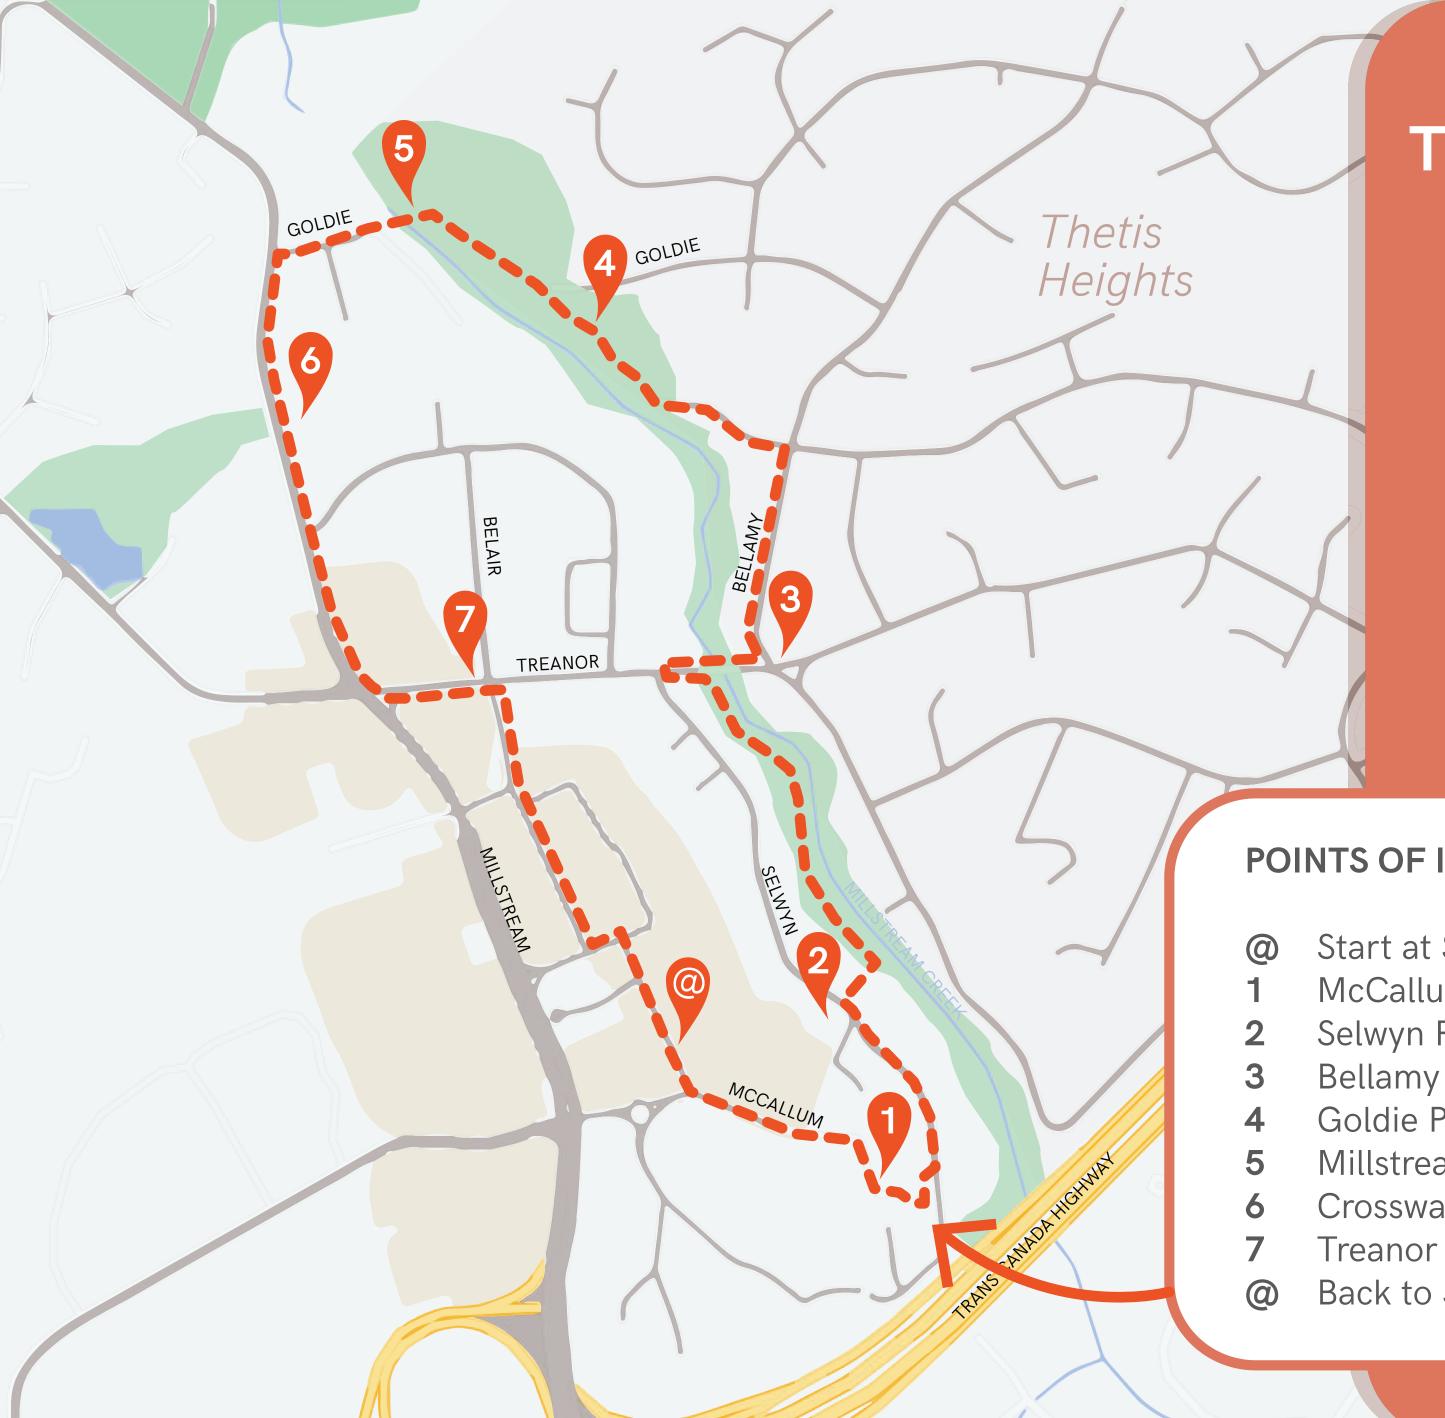

## **POINTS OF INTEREST**

- Start at Serious Coffee
- McCallum Road pathway and Selwyn Road
- Selwyn Road at entrance to Millstream Creek Trail
- Bellamy Road at Treanor Avenue
- Goldie Park
- Millstream Creek Trail
- Crosswalk on Millstream Road to Lake Ida Ann path
- Treanor Ave at Belair and Shopping Centre entrance
- Back to Serious Coffee